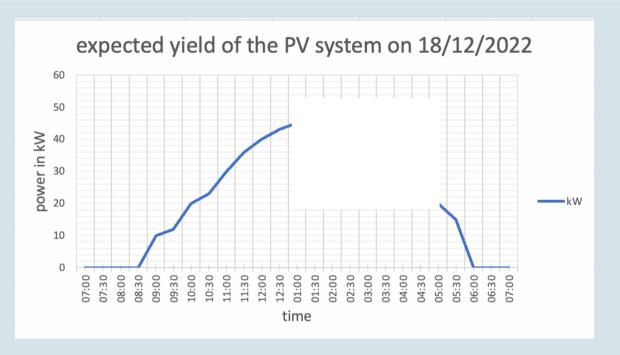

## Village of the Future

Regulate the power plant at the three relevant times on 18.12.2022, the day of the World Cup final. Energy sources include a wind turbine, photovoltaic modules and a biogas plant.