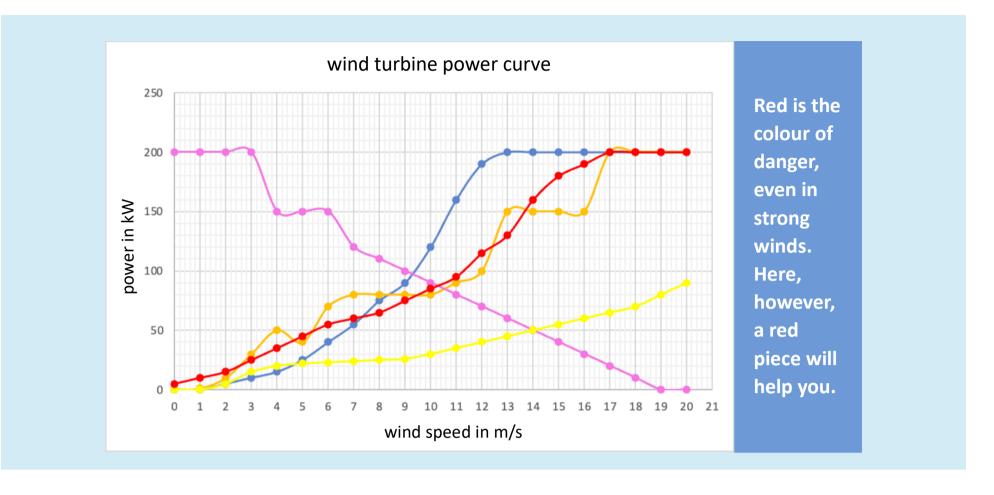

## Village of the Future

Regulate the power plant at the three relevant times on 18.12.2022, the day of the World Cup final. Energy sources include a wind turbine, photovoltaic modules and a biogas plant.